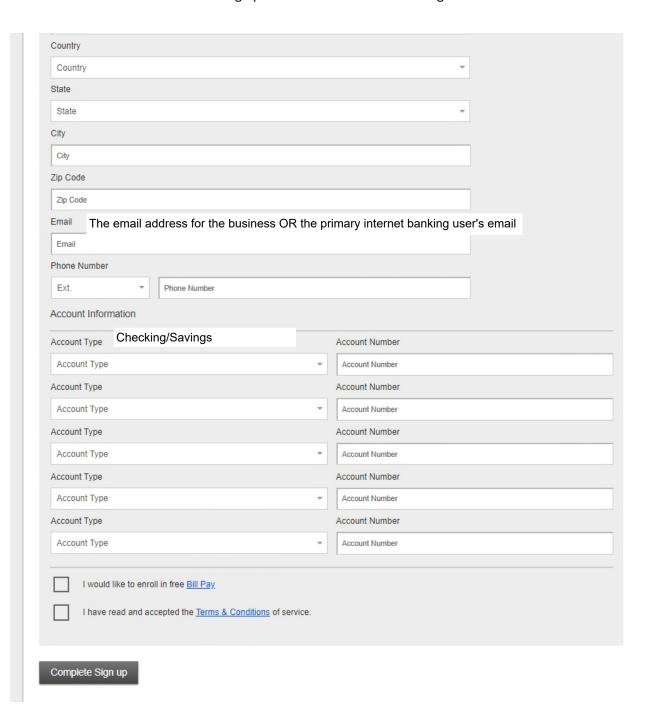

## Setting up Small Business Online Banking

| Username                                                                             | Pick a Username that can be used by any of the signers on the account, if you choose |                           |                                             |  |
|--------------------------------------------------------------------------------------|--------------------------------------------------------------------------------------|---------------------------|---------------------------------------------|--|
| Username                                                                             |                                                                                      |                           |                                             |  |
| Password                                                                             |                                                                                      | Retype Password           |                                             |  |
| Password                                                                             |                                                                                      | Retype Password           |                                             |  |
| Personal li                                                                          | nformation                                                                           |                           |                                             |  |
| First Name                                                                           | Type the first 1/2 of the Business Name here                                         |                           | MI                                          |  |
| First Name                                                                           |                                                                                      |                           | MI                                          |  |
| Last Name                                                                            | Type the Second 1/2 of the Business Name h                                           | ere                       | Example: Business Name is: Sally's Business |  |
| Last Name                                                                            |                                                                                      |                           | Account First Name=Sally's                  |  |
| Date of Birtl                                                                        | This is the person's date of birth who is completing this application                |                           | Last Name= Business<br>Account.             |  |
| Date of Birt                                                                         | h                                                                                    |                           |                                             |  |
| Driver's Lice                                                                        | Person's driver's License # who is co                                                | ompleting the application |                                             |  |
| Driver's Lice                                                                        | ense Number                                                                          |                           |                                             |  |
| Mother's Maiden Name Person's Mother's Maiden Name who is completing the application |                                                                                      |                           |                                             |  |
| Mother's Ma                                                                          | aiden Name                                                                           |                           |                                             |  |
| SSN This is where you will put the Business's EIN/Tax ID #                           |                                                                                      |                           |                                             |  |
| SSN                                                                                  |                                                                                      |                           |                                             |  |
| Contact In                                                                           | formation                                                                            |                           |                                             |  |
| Street Addre                                                                         | The business address                                                                 |                           |                                             |  |
|                                                                                      |                                                                                      |                           |                                             |  |

## Setting up Small Business Online Banking